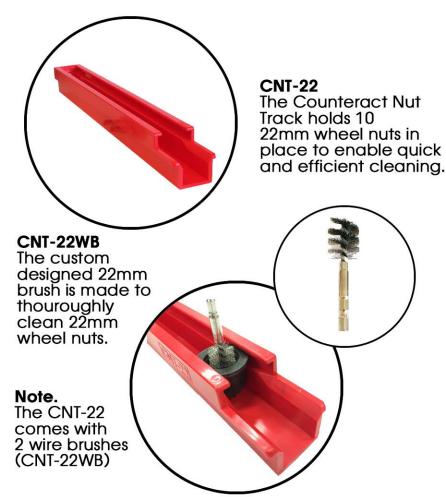

, SBR31, SBR32, SBR33, SBR34, SBR39.6

# Stud Cleaning Kits

#### STK-1322

Contains everything you need to clean stud sizes 12-22mm SBCT22 (preloaded with SBR22) SBCT13 (preloaded with SBR13) Replacement brushes in sizes, SBR12, SBR13, SBR14, SBR16, SBR18, SBR20 and SBR22. Also includes safety goggles, 1/2" drive adapter and hex key.



#### **CBB-LSAD**

Low Speed Air Driver - Non Impact Features, low speed (1800rpm), low torque comfort grip and variable speed.

Designed to be used with the CBB Stud Cleaning tool and Nut Track



SBCK-AD
Contains one
CBB-LSAD,
SBCT22 (preloaded
with SBR22) Replacement
brushes in sizes,
SBR18, and SBR20
Also includes safety

goggles, 1/2" drive adapter and hex key.

Visit www.studbrush.com for more information and to view the stud cleaning tool video.





**Safety Note:** Your studs and wheel nuts must be cleaned regularly to achieve the proper clamping force and ensure proper torque.

Visit www.counteractbalancing.com to see videos of the Nut Track in use.

### ...Accessories

# The Counteract Vortex Valve Core. TPMS Compatible





# VCCs Counteract chrome plated copper valve caps. TPMS Compatible. Counteract branded VCC, Black -VCCBK, Green - VCCG, Blue -

VCCB, and Red - VCCR

WWRC Counteract Wheel Weight Remover





VCRC The Counteract Valve Core Remover.

Ask about minimum order quantities. More Products coming soon!





Balancing the wheels of transportation

70 Watson Parkway South Unit 8 Guelph ON N1L0C3 tel. 519.837.3331 toll free 800.572.8952

www.counteractbalancing.com

The Counteract Application Calculator App







Onlin