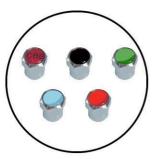

# VCCs Counteract chrome plated copper valve caps. TPMS Compatible. Counteract branded VCC, Black -VCCBK, Green - VCCG, Blue -

VCCB, and Red - VCCR

WWRC Counteract Wheel Weight Remover

VCRC The Counteract Valve Core Remover.