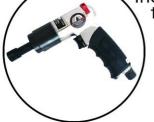

#### **CBB-LSAD**

Low Speed Air Driver - Non Impact Features, low speed (1800rpm), low torque comfort grip and variable speed.

Designed to be used with the CBB Stud Cleaning tool and Nut Track

SBCK-AD
Contains one
CBB-LSAD,
SBCT22 (preloaded
with SBR22) Replacement
brushes in sizes,
SBR18, and SBR20
Also includes safety