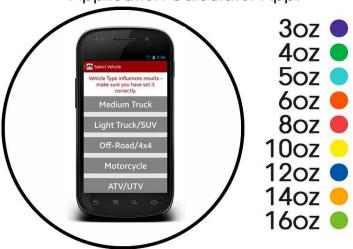

choice to balance wheels.

Counteract Balancing Beads come prepackaged in color coded bags. Vehicle applications range from 1/2 ton suspension and up.

Visit www.howmuchcounteract.com to determine what size bag is needed for your application. Or visit your app store to download the Counteract Balancing Application Calculator App.

The Counteract Application Calculator App

Online version available at www.howmuchcounteract.com

To locate a dealer near you

www.findcbb.com