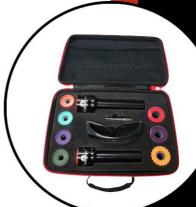

#### STK-1322

Contains everything you need to clean stud sizes 12-22mm SBCT22 (preloaded with SBR22) SBCT13 (preloaded with SBR13) Replacement brushes in sizes, SBR12, SBR13, SBR14, SBR16, SBR18, SBR20 and SBR22. Also includes safety goggles, 1/2" drive adapter and hex key.

#### **CBB-LSAD**

Low Speed Air Driver - Non Impact Features, low speed (1800rpm), low torque comfort grip and variable speed.

Designed to be used with the CBB Stud Cleaning tool and Nut Track

SBCK-AD
Contains one
CBB-LSAD,
SBCT22 (preloaded
with SBR22) Replacement
brushes in sizes,
SBR18, and SBR20
Also includes safety

goggles, 1/2" drive adapter and hex key.

Visit www.studbrush.com for more information and to view the stud cleaning tool video.

**Safety Note:** Your studs and wheel nuts must be cleaned regularly to achieve the proper clamping force and ensure proper torque.