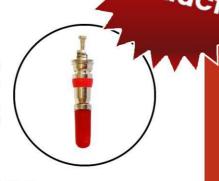

cludes safety goggles, 1/2" drive adapter and hex key.



#### **CBB-LSAD**

Low Speed Air Driver - Non Impact Features, low speed (1800rpm), low torque comfort grip and variable speed.

Designed to be used with the CBB Stud Cleaning tool and Nut Track



SBCK-AD
Contains one
CBB-LSAD,
SBCT22 (preloaded
with SBR22) Replacement
brushes in sizes,
SBR18, and SBR20
Also includes safety

goggles, 1/2" drive adapter and hex key.

Visit www.studbrush.com for more information and to view the stud cleaning tool video.





**Safety Note:** Your studs and wheel nuts must be cleaned regularly to achieve the proper clamping force and ensure proper torque.

Visit www.counteractbalancing.com to see videos of the Nut Track in use.

### ...Accessories

# The Counteract Vortex Valve Core. TPMS Compatible





# VCCs Counteract chrome plated copper valve caps. TPMS Compatible. Counteract branded VCC, Black -VCCBK, Green - VCCG, Blue -

VCCB, and Red - VCCR

WWRC Counteract Wheel Weight Remover





VCRC The Counteract Valve Core Remover.

Ask about minimum order quantities. More Products coming soon!





Balancing the wheels of transportation

70 Watson Parkway South Unit 8 Guelph ON N1L0C3 tel. 519.837.3331 toll free 800.572.8952

www.counteractbalancing.com

The Counteract Application Calculator App







Online version available at www.howmuchcounteract.com

To locate a dealer near you

www.findcbb.com