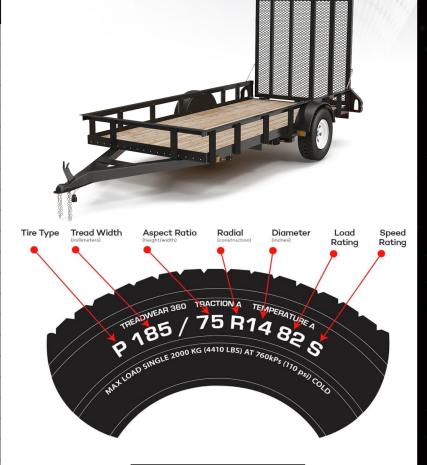

## TRAILER TIRES

| Wheel Diameter | Tire Size     | CBB Needed |
|----------------|---------------|------------|
| 8"             | 4.80/4.00 R8  | 3          |
|                | 5.70 R8       | 3          |
|                | 165/65 R8     | 3          |
|                | 215/60 R8     | 3          |
| 9"             | 6.90/6.00 R9  | 3          |
| 10"            | 205/65 R10    | 3          |
| 12"            | 4.80 R12      | 3          |
|                | 5.30 R12      | 3          |
|                | 145/80 R12    | 3          |
| 13"            | 175/80 R13    | 4          |
|                | 185/80 R13    | 4          |
| 14"            | 205/75 R14    | 4          |
|                | 215/75 R14    | 4          |
| 14.5"          | 9.00 R14.5    | 8          |
| 15"            | 205/75 R15    | 4          |
|                | 215/75 R15    | 4          |
|                | 225/75 R15    | 4          |
|                | 7.00 R15      | 6          |
| 16"            | 215/85 R16    | 4          |
|                | 235/80 R16    | 4          |
|                | 235/85 R16    | 4          |
|                | 7.50 R16      | 6          |
| 16.5"          | 12.00 R16.5   | 8          |
| 17.5"          | 215/75 R17.5  | 8          |
|                | 235/75 R17.5  | 8          |
|                | 245/70 R17.5  | 8          |
| 22.5"          | 255/70 R22.5  | 12         |
|                | 295/ 75 R22.5 | 12         |
|                | 11 R22.5      | 12         |