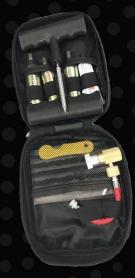

# Motorcycle Tire Repair Kit

The Counteract
Motorcycle Tire Repair
Kit is a must have for
any rider. This kit will
ensure that your ride
doesn't get ruined by
an unexpected tire
issues!

Kit includes; 3 CO2 cartridges, valve attachment, rubber cement, plugs, plug insertion tool, and hole cleaner tool.