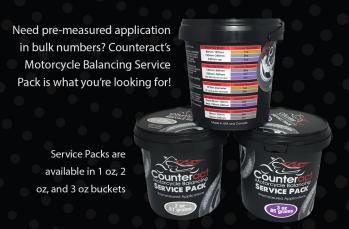

ertion tool, and hole cleaner tool.



### Dealer Bags



Counteract's large selection of Motorcycle
Dealer Bags ensures your shop will have exactly
the right amount of Counteract for each specific
tire you encounter.

Motorcycle Dealer Bags come in options of 1 oz, 2 oz, and 3 oz.

Counteract is the only product that has proven to improve fuel economy in two separate SAE J11321/TMC RP-1102 Type II Fuel Tests.

## Dyno Testing

Recent Dyno testing results proved an increase of 0.7HP while using Counteract!



#### Ready Balance Tubes



Introducing
Counteract's Ready
Balance Tubes! The
first all in one tire and
complete wheel assembly balancing
inner tube for
motorcycles.

Counteract's new inner tubes come pre-loaded with Counteract Motorcycle Balancing Beads!

## Motorcycle Service Pack