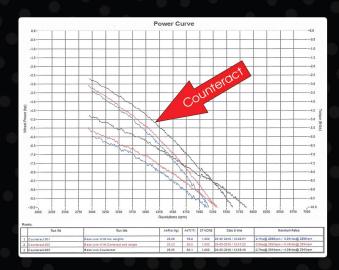

## Dyno Testing

Recent Dyno testing results proved an increase of 0.7HP while using Counteract!