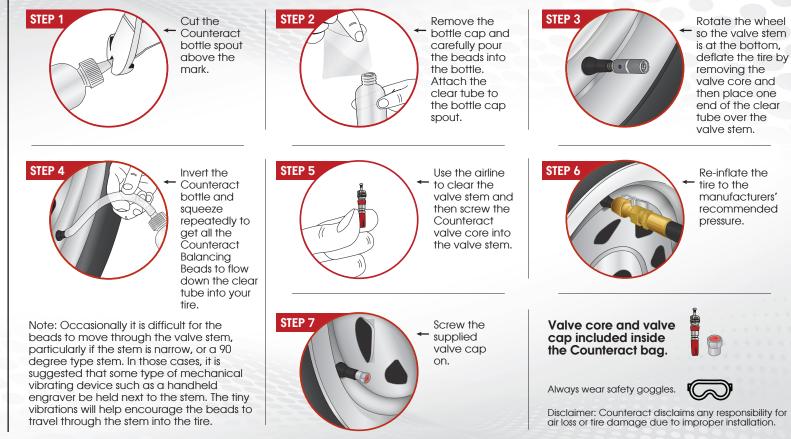

## **INJECTION BOTTLE METHOD** Please follow instructions carefully. Please contact us with any questions.

Counteract applications of 4oz and up can conveniently be thrown inside the tire during the mounting process. Simply open the branded Counteract bag and remove the clear bag containing the beads and place it in the tire cavity. Once the wheel begins to roll, the bag will break on its own and allow the beads to disperse inside the tire. For applications 3oz and under we recommend pouring the beads into the tire, installing through the valve stem if there is no TPMS or tear the bag before placing it inside the tire.