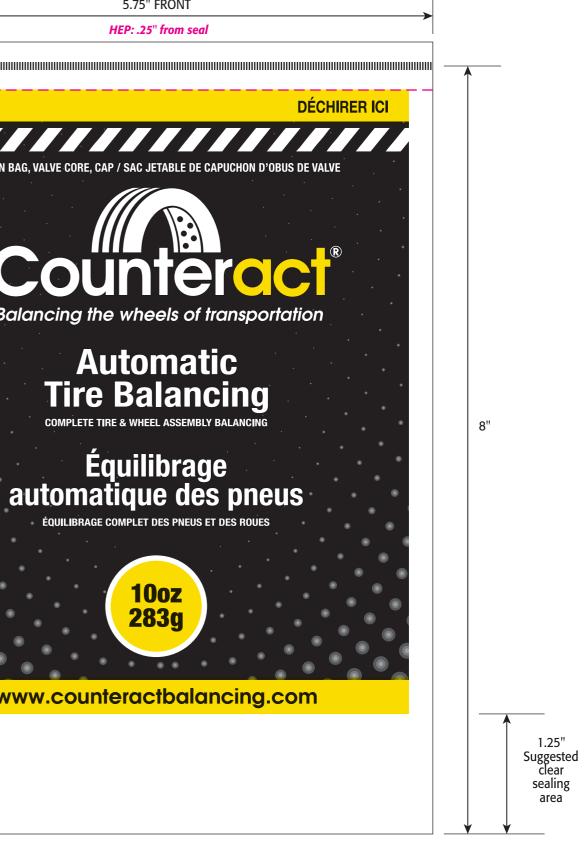

5.75" FRONT

**TEAR HERE** 

5.75" BACK

| Material Type:                                                     | Counteract Bag Size: | <sup>ZDD:</sup><br>103494-07 | <sup>ZAW:</sup><br>NCAXA | Code:<br>Code 1 | Proof Date:<br>1.20.25<br>Artist: |
|--------------------------------------------------------------------|----------------------|------------------------------|--------------------------|-----------------|-----------------------------------|
| White                                                              | 5.75" x 8            | 8" + .25" Skirt              |                          |                 | mL                                |
| Notes:<br>Automated<br>PACKAGING SYSTEMS<br>NOW PART OF Sealed Air |                      |                              |                          |                 |                                   |
|                                                                    |                      |                              | F F                      | Packaging       | SYSTEMS                           |