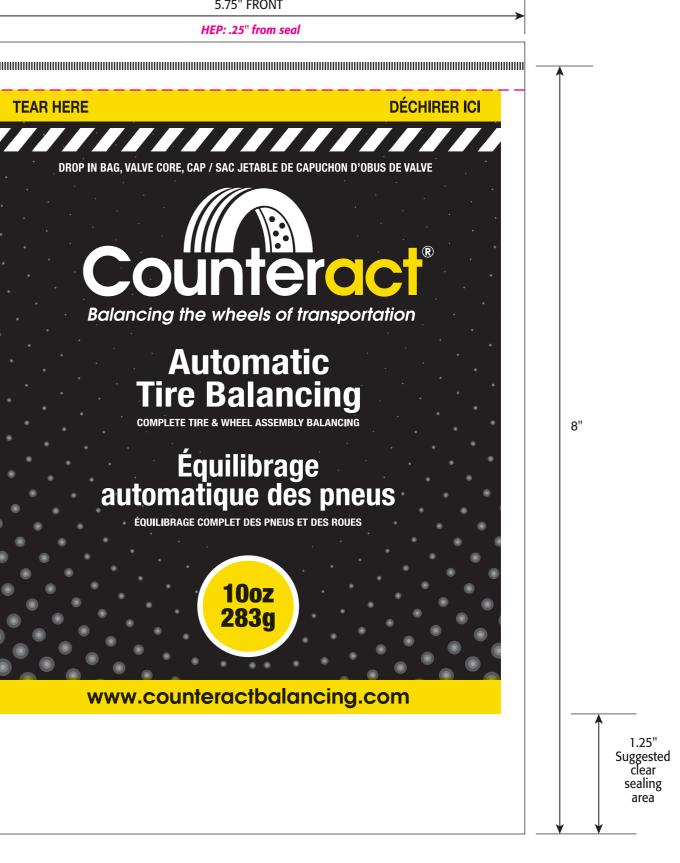

5.75" FRONT

**TEAR HERE** 

5.75" BACK

| Material Type:                                                     | Counteract Bag Size: | <sup>ZDD:</sup><br>103494-07 | <sup>ZAW:</sup><br>NCAXA | Code:<br>Code 1 | Proof Date:<br>1.20.25<br>Artist: |
|--------------------------------------------------------------------|----------------------|------------------------------|--------------------------|-----------------|-----------------------------------|
| White                                                              | 5.75" x 8            | 8" + .25" Skirt              |                          |                 | mL                                |
| Notes:<br>Automated<br>PACKAGING SYSTEMS<br>NOW PART OF Sealed Air |                      |                              |                          |                 |                                   |
|                                                                    |                      |                              | F F                      | Packaging       | SYSTEMS                           |