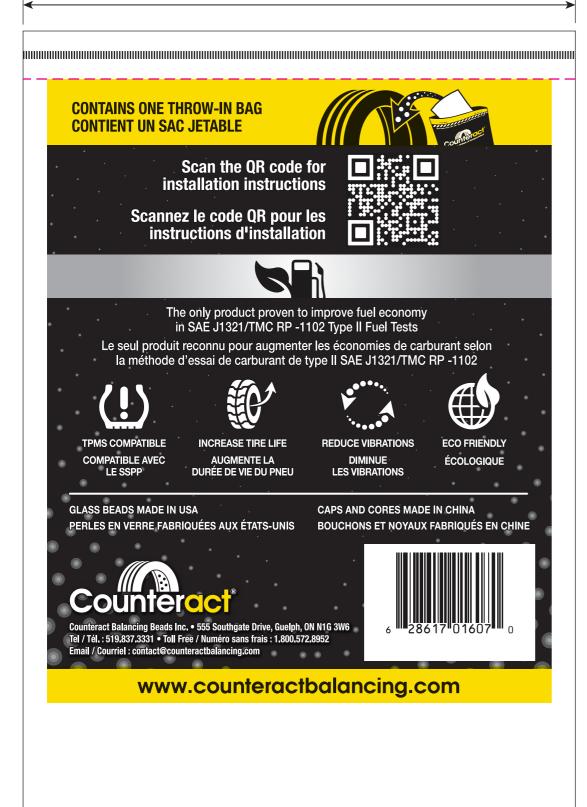

5.75" FRONT

**TEAR HERE** 

5.75" BACK

| Material Type:                                                     | Counteract Bag Size: | <sup>ZDD:</sup><br>103494-07 | <sup>ZAW:</sup><br>NCAXA | Code:<br>Code 1 | Proof Date:<br>1.20.25<br>Artist: |
|--------------------------------------------------------------------|----------------------|------------------------------|--------------------------|-----------------|-----------------------------------|
| White                                                              | 5.75" x 8            | 8" + .25" Skirt              |                          |                 | mL                                |
| Notes:<br>Automated<br>PACKAGING SYSTEMS<br>NOW PART OF Sealed Air |                      |                              |                          |                 |                                   |
|                                                                    |                      |                              | F F                      | Packaging       | SYSTEMS                           |