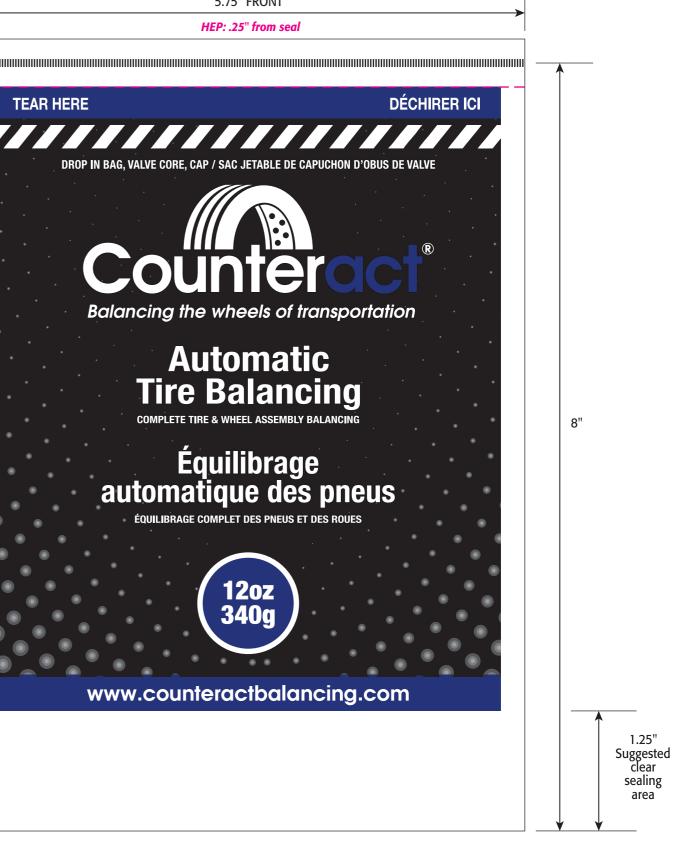

## TEAR HERE

Count ( )

Balancing the wheels of transportation

## **Automatic Tire Balancing**

**COMPLETE TIRE & WHEEL ASSEMBLY BALANCING** 

## Équilibrage automatique des pneus

ÉQUILIBRAGE COMPLET DES PNEUS ET DES ROUES

12oz 340a

www.counteractbalancing.com

5.75" BACK

| Client:                 | <u> </u>                        |                    | ZAW:  | Code:                          | Proof Date:   |
|-------------------------|---------------------------------|--------------------|-------|--------------------------------|---------------|
|                         | Counteract                      | 103496-01          | NCAXK | Code 1                         | 1.20.25       |
| Material Type:<br>White | <sup>вад Size:</sup><br>5.75" х | 8" + .25" Skirt    |       |                                | Artist:<br>mL |
| Notes:                  |                                 |                    | P     | Auton<br>Ackaging<br>RT OF Sea | SYSTEMS       |
| A                       | a dua sin a Cuata na            | s Inc - CONFIDENTI | A1    |                                |               |