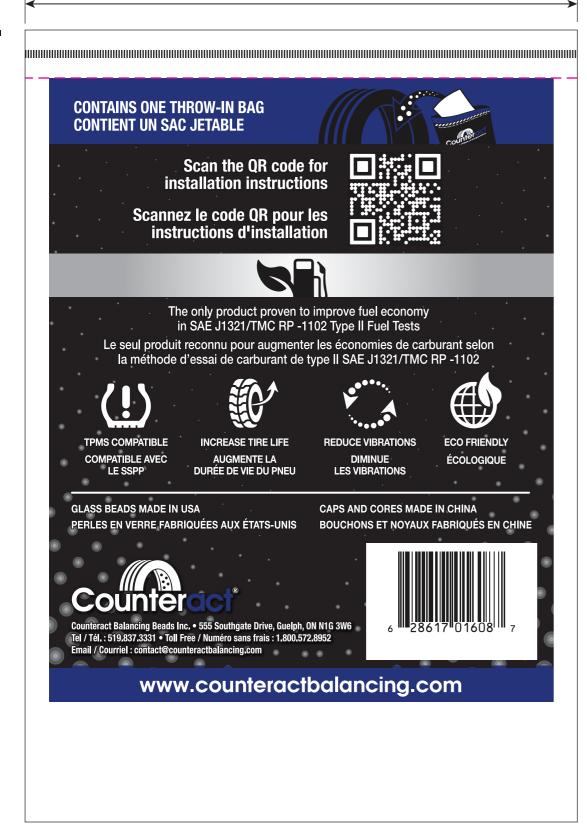

## TEAR HERE

Count ( )

Balancing the wheels of transportation

## **Automatic Tire Balancing**

**COMPLETE TIRE & WHEEL ASSEMBLY BALANCING** 

## Équilibrage automatique des pneus

ÉQUILIBRAGE COMPLET DES PNEUS ET DES ROUES

12oz 340a

www.counteractbalancing.com

5.75" BACK

| Client:                 | <u> </u>                        |                    | ZAW:  | Code:                          | Proof Date:   |
|-------------------------|---------------------------------|--------------------|-------|--------------------------------|---------------|
|                         | Counteract                      | 103496-01          | NCAXK | Code 1                         | 1.20.25       |
| Material Type:<br>White | <sup>вад Size:</sup><br>5.75" х | 8" + .25" Skirt    |       |                                | Artist:<br>mL |
| Notes:                  |                                 |                    | P     | Auton<br>Ackaging<br>RT OF Sea | SYSTEMS       |
| A                       | a dua sin a Cuata na            | s Inc - CONFIDENTI | A1    |                                |               |