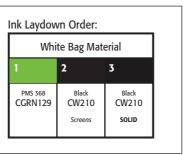

5.75" FRONT

**TEAR HERE** 





5.75" BACK





PLEASE PROOF CAREFULLY--This proof and the color samples are your responsibility; check for accurate spelling, punctuation, any legal requirements and proper positioning of copy and art. Check the attached color samples and make sure they meet your approval. This Proof Indicates Approximate Color Only. For Actual Colors, Use Ink Swatches Provided on Proof Approval Sheet. NOTE: Keyline and features DO NOT PRINT. They are for position only. THIS IS YOUR FINAL OPPORTUNITY TO CHECK FOR CORRECT ART PREPARATION. WE CANNOT BE HELD RESPONSIBLE FOR ANY ERRORS THAT HAVE NOT BEEN CALLED TO OUR ATTENTION ON THIS PROOF.