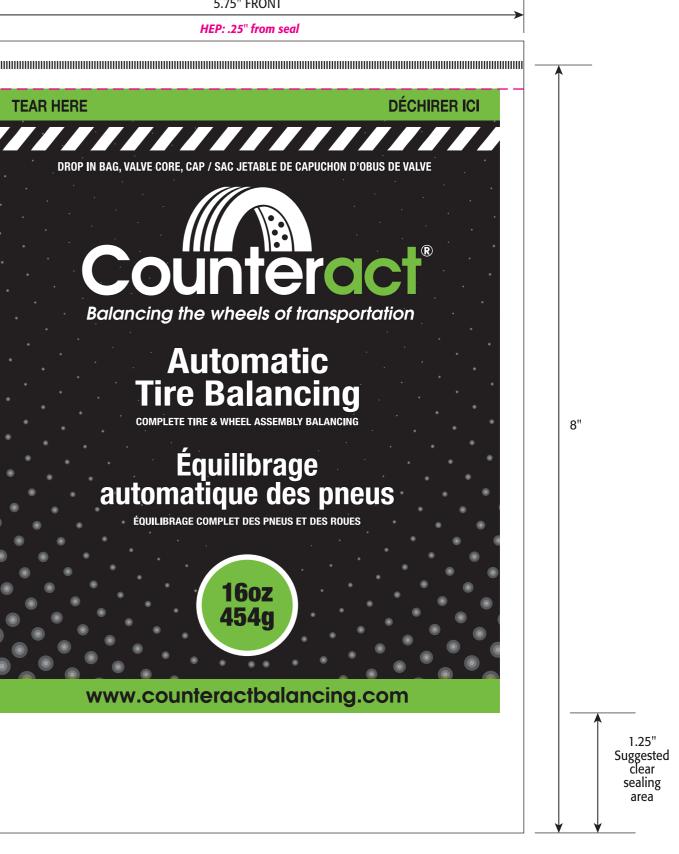

5.75" FRONT

**TEAR HERE** 

5.75" BACK

PLEASE PROOF CAREFULLY--This proof and the color samples are your responsibility; check for accurate spelling, punctuation, any legal requirements and proper positioning of copy and art. Check the attached color samples and make sure they meet your approval. This Proof Indicates Approximate Color Only. For Actual Colors, Use Ink Swatches Provided on Proof Approval Sheet. NOTE: Keyline and features DO NOT PRINT. They are for position only. THIS IS YOUR FINAL OPPORTUNITY TO CHECK FOR CORRECT ART PREPARATION. WE CANNOT BE HELD RESPONSIBLE FOR ANY ERRORS THAT HAVE NOT BEEN CALLED TO OUR ATTENTION ON THIS PROOF.