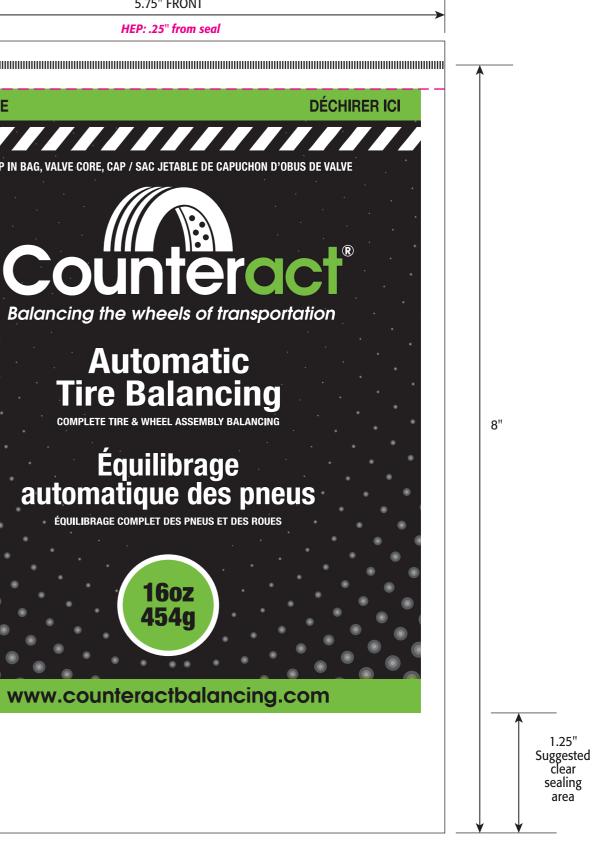

5.75" FRONT

**TEAR HERE** 

5.75" BACK

PLEASE PROOF CAREFULLY--This proof and the color samples are your responsibility; check for accurate spelling, punctuation, any legal requirements and proper positioning of copy and art. Check the attached color samples and make sure they meet your approval. This Proof Indicates Approximate Color Only. For Actual Colors, Use Ink Swatches Provided on Proof Approval Sheet. NOTE: Keyline and features DO NOT PRINT. They are for position only. THIS IS YOUR FINAL OPPORTUNITY TO CHECK FOR CORRECT ART PREPARATION. WE CANNOT BE HELD RESPONSIBLE FOR ANY ERRORS THAT HAVE NOT BEEN CALLED TO OUR ATTENTION ON THIS PROOF.