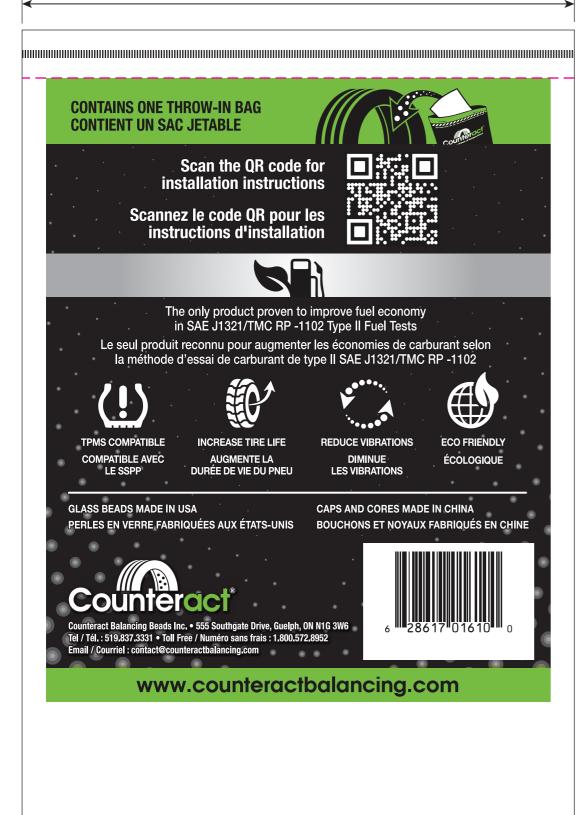

5.75" FRONT

**TEAR HERE** 

5.75" BACK

PLEASE PROOF CAREFULLY--This proof and the color samples are your responsibility; check for accurate spelling, punctuation, any legal requirements and proper positioning of copy and art. Check the attached color samples and make sure they meet your approval. This Proof Indicates Approximate Color Only. For Actual Colors, Use Ink Swatches Provided on Proof Approval Sheet. NOTE: Keyline and features DO NOT PRINT. They are for position only. THIS IS YOUR FINAL OPPORTUNITY TO CHECK FOR CORRECT ART PREPARATION. WE CANNOT BE HELD RESPONSIBLE FOR ANY ERRORS THAT HAVE NOT BEEN CALLED TO OUR ATTENTION ON THIS PROOF.