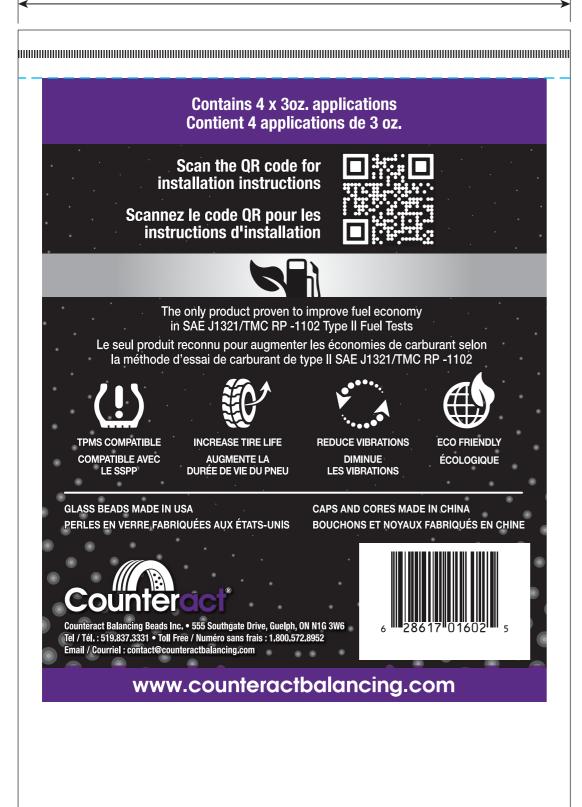

5.75" FRONT

## **TEAR HERE**







Proof Date 103909-01 NCAXL Code 1 1.20.25 samples are your responsibility; check for accurate Packpro / Counteract 5.75" x 8" + .25" Skirt White mL Automated PACKAGING SYSTEMS NOW PART OF **Sealed Air** Automated Packaging Systems Inc - CONFIDENTIAL

PLEASE PROOF CAREFULLY--This proof and the color spelling, punctuation, any legal requirements and proper positioning of copy and art. Check the attached color samples and make sure they meet your approval. This Proof Indicates Approximate Color Only. For Actual Colors, Use Ink Swatches Provided on Proof Approval Sheet. NOTE: Keyline and features DO NOT PRINT. They are for position only. THIS IS YOUR FINAL OPPORTUNITY TO CHECK FOR CORRECT ART PREPARATION, WE CANNOT BE HELD RESPONSIBLE FOR ANY ERRORS THAT HAVE NOT BEEN CALLED TO OUR ATTENTION