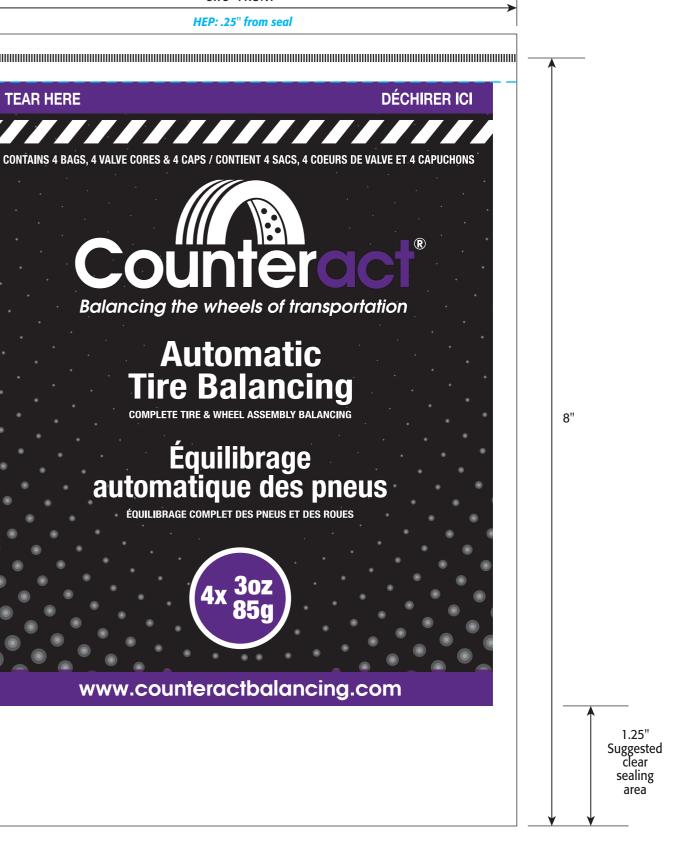

## **TEAR HERE**

Proof Date 103909-01 NCAXL Code 1 1.20.25 samples are your responsibility; check for accurate Packpro / Counteract 5.75" x 8" + .25" Skirt White mL Automated PACKAGING SYSTEMS NOW PART OF **Sealed Air** Automated Packaging Systems Inc - CONFIDENTIAL