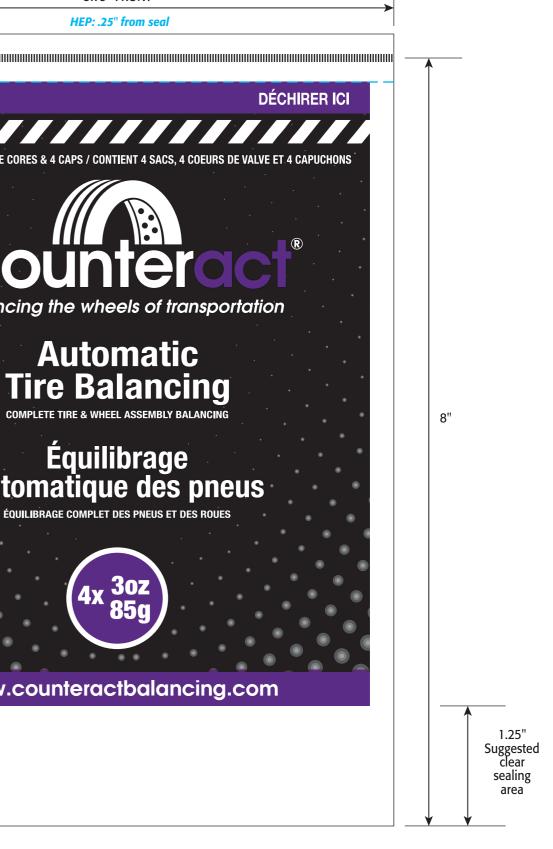

## **TEAR HERE**

Proof Date 103909-01 NCAXL Code 1 1.20.25 samples are your responsibility; check for accurate Packpro / Counteract 5.75" x 8" + .25" Skirt White mL Automated PACKAGING SYSTEMS NOW PART OF **Sealed Air** Automated Packaging Systems Inc - CONFIDENTIAL