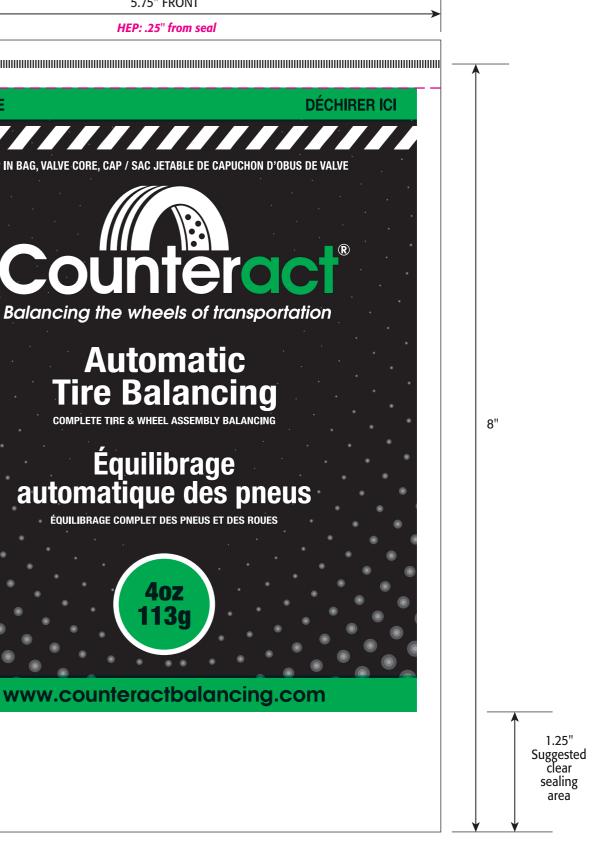

5.75" FRONT

**TEAR HERE** 

PLEASE PROOF CAREFULLY--This proof and the color samples are your responsibility; check for accurate spelling, punctuation, any legal requirements and proper positioning of copy and art. Check the attached color samples and make sure they meet your approval. This Proof Indicates Approximate Color Only. For Actual Colors, Use Ink Swatches Provided on Proof Approval Sheet. NOTE: Keyline and features DO NOT PRINT. They are for position only. THIS IS YOUR FINAL OPPORTUNITY TO CHECK FOR CORRECT ART PREPARATION. WE CANNOT BE HELD RESPONSIBLE FOR ANY ERRORS THAT HAVE NOT BEEN CALLED TO OUR ATTENTION ON THIS PROOF.