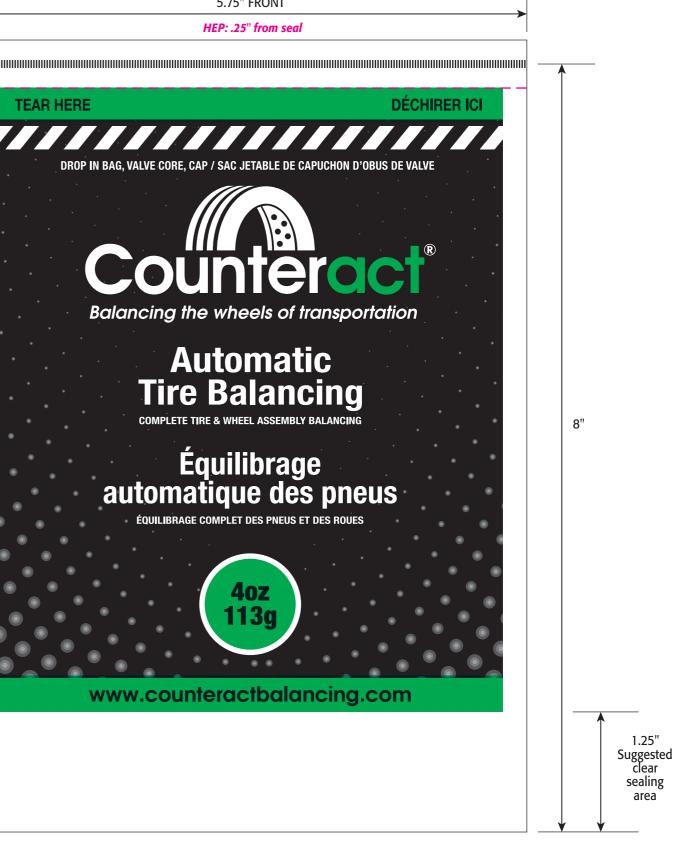

5.75" FRONT

**TEAR HERE** 

PLEASE PROOF CAREFULLY--This proof and the color samples are your responsibility; check for accurate spelling, punctuation, any legal requirements and proper positioning of copy and art. Check the attached color samples and make sure they meet your approval. This Proof Indicates Approximate Color Only. For Actual Colors, Use Ink Swatches Provided on Proof Approval Sheet. NOTE: Keyline and features DO NOT PRINT. They are for position only. THIS IS YOUR FINAL OPPORTUNITY TO CHECK FOR CORRECT ART PREPARATION. WE CANNOT BE HELD RESPONSIBLE FOR ANY ERRORS THAT HAVE NOT BEEN CALLED TO OUR ATTENTION ON THIS PROOF.